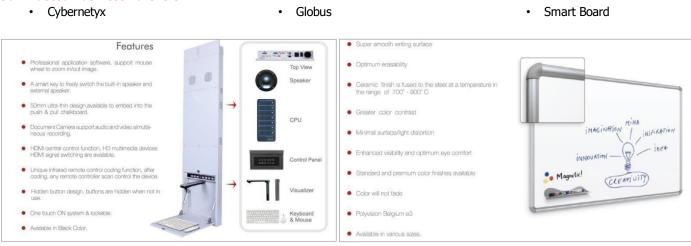

#### Interactive Solutions (Interactive Whiteboard System (EyeRIS) Smart Classroom)

**TIMES IT SOLUTIONS** provides wide range of Interactive Solutions suitable for Classrooms, Training Halls, Presentation and Seminars.

We offer Interactive AV System for Digital Class Rooms an advance Optical Based Technology. These systems are made using latest technology and feature long service life, quality and better performance. An interactive whiteboard is an instructional tool that allows computer images to be displayed onto a board using a digital projector. The instructor can then manipulate the elements on the board by using his finger as a mouse, directly on the screen. Items can be dragged, clicked and copied and the lecturer can handwrite notes, which can be transformed into text and saved.

EyeRIS is the ground-breaking, feature-rich and portable interactive whiteboard system based on the pioneering Visual Touch platform from Cybernetyx which supports Multitouch, Multiuser and gesture-based interaction on about any surface.

#### Digital Podium

**TIMES IT SOLUTIONS** offers the most innovative smart classroom equipment, i.e. **DIGITAL PODIUM** As the name suggests digital means "technology" and the podium means a lecture stand; the amalgamation of both can transform the learning into mindboggling yet interesting session. Our Model Name is i-Touch Lectern that comprises various media components/devices to be versatile in nature.

Make your presentation more interactive and organized by using a built in PC and get them displayed on a 19" Interactive Monitor. Globus Digital Podium / Lectern also houses an inbuilt audio system comprising of Amplifier, Speakers and wireless microphone. It is ideal for Classrooms, Auditoriums, Universities, Polytechnics, Board Rooms, ITIs, Offices, Engineering/ Medical Colleges, Ops Rooms, Training Rooms, Conference Rooms etc.

#### Key Elements of Digital Podium i-Touch Lectern are:

- Touch Monitor
- Visual Presenter / Document Camera / Visualiser
- Public Addressing (PA) System
- Uninterrupted Power Supply

All these devices collectively perform to make the presentations impressive altogether. This user-friendly equipment makes the learning entertaining, interactive and thought-provoking.