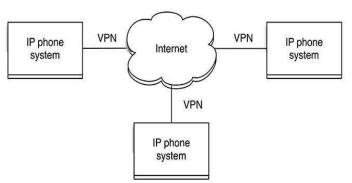

#### This division deals in:

•

- 1. Fiber Optic Networking : We provide FOC Networking to Various Corporate Client on Mesh & Token Ring Topology
- 2. Structured Cabling: We provide structured solutions based on Systimax, Digilink, Krone and Molex. We have proven expertise in this field and have certified Engineers from all of the above vendors. We have inhouse expertise and equipments like Fibre Toolkits, Splicing machine, OTDR etc to install the Fibre/ UTP based networks.
- 3. Ethernet Solutions: We are Premier Partners for D-Link , Nortel, Cisco and Extreme for their entire range of Layer 2/3 managed Data solutions
- 4. WAN Solutions Cisco, Dlink and Nortel
- 5. Wireless Networking: We are one of the foremost solution providers for RF based products. With highly trained and motivated technical staff we offer the following products
  - Radio Modem from Microtel on 2.4, 5.8 GHz frequencies
  - Long Distance Point to Points & Multi Points Links upto 60 kms.
  - Wireless broadband Solutions for Non-LOS based links & home
- 6. EPABX / IP PBX Solutions: Connect multiple PBXs and IP phone systems

For companies with multiple locations connecting their phone systems (PBX) is a game changer. Internal phone calls between the connected phone systems become possible, when the bandwidth provided by the internet is sufficient. Required is a bandwidth of at least 100KBit per voice channel. Especially SDSL internet connections are advantageous, because they offer the same bandwidth for uploads and downloads which is required for VoIP.