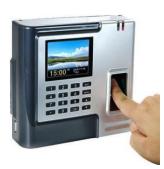

#### **Biometric Systems**

**TIMES IT SOLUTIONS** has its prime focus in biometric Security Products eg. Biometrics/ finerprints based time attendance systems, access control system, fingerprint scanner, facial recognition

attendance system, proximity and smart card based products.Our range of products and services are supplied and installed to a variety of associations, institutions, establishments, organizations and products resellers. We are providing ready stocks of various proximity, smart card and biometric systems, fingerpint scanners and other accessories.

#### Our present range of Time & Attendance Systems:

- RFID Attendance Systems
- Biometric Attendance Systems
- Biometric Access Control Systems
- Fingerprint Scanner
- Facial Recognition Systems
- Attendance Software
- Payroll Software
- Timely execution
- Effective planning before implementation
- Authenticity in implementation process
- Highly reliable
- · Flexible as per the demands of the client
- Cost Effectiveness