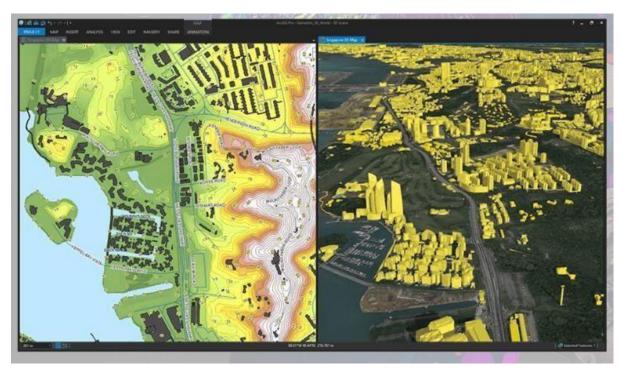

#### **Software Solutions:**

With Certified and trained professional we have the customizable software solutions with us as per the requirement of the customer which includes billing soft wares, inventory management soft wares and other ERP solutions. We are also offering one unique product ArcGIS. Below is the information regarding ArcGIS. More details can be obtained from the official Weblink https://www.esri.com/en-us/arcgis

ArcGIS Pro is Esri's powerful, single desktop GIS application. Technologically ahead of everything else on the market, ArcGIS Pro supports data visualization, advanced analysis and authoritative data maintenance in both 2D and 3D. ArcGIS Pro is tightly coupled with the ArcGIS platform supporting data sharing across ArcGIS Online and ArcGIS Enterprise through Web GIS.