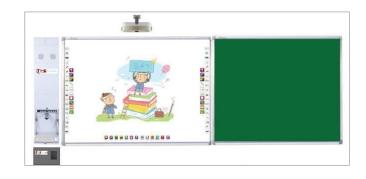

#### Interactive Solutions (Interactive Whiteboard System (EyeRIS) Smart Classroom)

**TIMES IT SOLUTIONS** provides wide range of Interactive Solutions suitable for Classrooms, Training Halls, Presentation and Seminars.

We offer Interactive AV System for Digital Class Rooms an advance Optical Based Technology. These systems are made using latest technology and feature long service life, quality and better performance. An interactive whiteboard is an instructional tool that allows computer images to be displayed onto a board using a digital projector. The instructor can then manipulate the elements on the board by using his finger as a mouse, directly on the screen. Items can be dragged, clicked and copied and the lecturer can handwrite notes, which can be transformed into text and saved.

EyeRIS is the ground-breaking, feature-rich and portable interactive whiteboard system based on the pioneering Visual Touch platform from Cybernetyx which supports Multitouch, Multiuser and gesture-based interaction on about any surface.