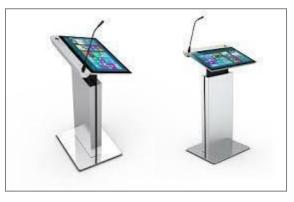

#### Digital Podium

**TIMES IT SOLUTIONS** offers the most innovative smart classroom equipment, i.e. **DIGITAL PODIUM** As the name suggests digital means "technology" and the podium means a lecture stand; the amalgamation of both can transform the learning into mindboggling yet interesting session. Our Model Name is i-Touch Lectern that comprises various media components/devices to be versatile in nature.

Make your presentation more interactive and organized by using a built in PC and get them displayed on a 19" Interactive Monitor. Globus Digital Podium / Lectern also houses an inbuilt audio system comprising of Amplifier, Speakers and wireless microphone. It is ideal for Classrooms, Auditoriums, Universities, Polytechnics, Board Rooms, ITIs, Offices, Engineering/ Medical Colleges, Ops Rooms, Training Rooms, Conference Rooms etc.

#### Key Elements of Digital Podium i-Touch Lectern are:

- Touch Monitor
- Visual Presenter / Document Camera / Visualiser
- Public Addressing (PA) System
- Uninterrupted Power Supply

All these devices collectively perform to make the presentations impressive altogether. This user-friendly equipment makes the learning entertaining, interactive and thought-provoking.