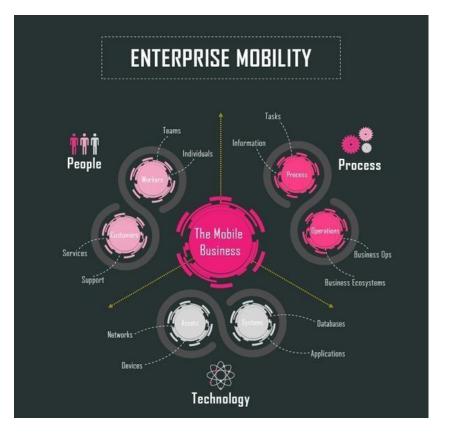

#### **Enterprise Mobility Solutions:**

Enterprise Mobility service is a solution for organizations to enable their employees to use mobile devices securely. Enterprise mobility management is the process of securing corporate data on mobile devices of the employees. It contains a set of services and technologies for mobile management.

It includes 4 major components i.e. Mobile Device Management, Mobile Content Management, Mobile Application Management, and Mobile Identity Management.

Enterprise mobility solutions differ from one company to another. Some solutions are only for securing data, while some are for securing particular apps, and a few others are for locking the complete device.

Employees can be more productive at work with mobile devices as they can work on the go. As corporate resources are accessible from these devices, there are threats to the organization security and this may be because of device theft, data loss, malware etc. Hence security & identity and access management is also an important factor of an enterprise mobility solution.