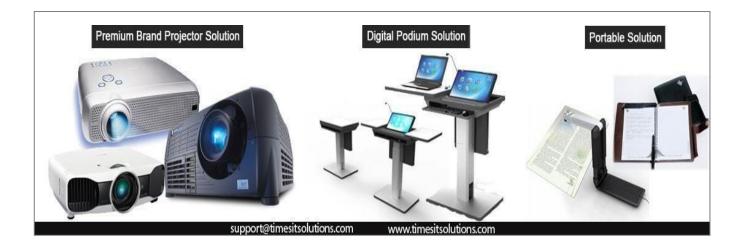

#### Projectors

Turn any wall into an interactive whiteboard and interact from anywhere in the classroom.

#### **Project your lesson**

Engage the whole classroom with your teaching by projecting your screen big and bold for everyone to see.

**TIMES IT SOLUTIONS** has partnership with the leading projector vendors to bring you the best choice of value and functionality. We have a wide range of projectors available with education and corporate warranty options.

Our audio-visual specialists can help you choose the right category and model of projector to suit your budget and function.

### **Pole-mounted projector**

Pole-mounted projectors are fixed to the ceiling on a short rod, keeping them well out of the way during classroom or meeting activity.

- Out of the way ceiling mount
- Free pre-installation site survey
- Education warranties available
- Easy to use

#### Ultra-short throw projector

Ultra short throw projectors mount to the top of the projection screen, requiring very little distance to project their image. They are tough and durable and have the latest technology to create great images without taking up space.

- Mounted on top of screen
- Space saving
- Tough and durable
- Latest ultra-short throw technology
- Free pre-installation site survey
- Education and corporate warranties available
- Easy to use

#### **LED projector**

LED display technology projects brighter, more vivid images onto your screen using less power to do so. Coupled with intelligent fan control, this means significantly less energy consumption and wear, resulting in 5 year warranty availability.

- Brighter, more vivid images
- Lower energy consumption
- Various mounting options
- Free pre-installation site survey
- 5 year warranties available

#### Digital Podium

**TIMES IT SOLUTIONS** offers the most innovative smart classroom equipment, i.e. **DIGITAL PODIUM** As the name suggests digital means "technology" and the podium means a lecture stand; the amalgamation of both can transform the learning into mindboggling yet interesting session. Our Model Name is i-Touch Lectern that comprises various media components/devices to be versatile in nature.

Make your presentation more interactive and organized by using a built in PC and get them displayed on a 19" Interactive Monitor. Globus Digital Podium / Lectern also houses an inbuilt audio system comprising of Amplifier, Speakers and wireless microphone. It is ideal for Classrooms, Auditoriums, Universities, Polytechnics, Board Rooms, ITIs, Offices, Engineering/ Medical Colleges, Ops Rooms, Training Rooms, Conference Rooms etc.

#### Key Elements of Digital Podium i-Touch Lectern are:

- Touch Monitor
- Visual Presenter / Document Camera / Visualiser
- Public Addressing (PA) System
- Uninterrupted Power Supply

All these devices collectively perform to make the presentations impressive altogether. This user-friendly equipment makes the learning entertaining, interactive and thought-provoking.